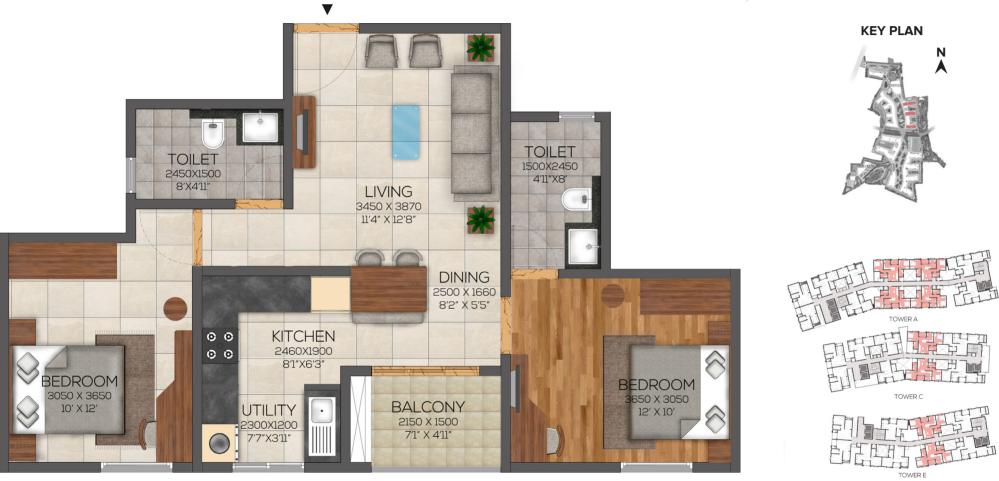

# Eden Block - 2 BHK Type 1

| SUPER BUILT-UP AREA        | CARPET AREA              | BALCONY                | UNITS                                                                                                                          |
|----------------------------|--------------------------|------------------------|--------------------------------------------------------------------------------------------------------------------------------|
| 1097 Sq.ft. / 101.91 Sq.m. | 634 Sq.ft. / 58.89 Sq.m. | 35 Sq.ft. / 3.22 Sq.m. | A-0105 to 2605, A-006 to 2606, A-009 to 2609, A-0210 to 2610<br>C-0216 to 2616, C-0119 to 2619, E-0222 to 2622, E-0125 to 2625 |

### Eden Block - 2 BHK Type 2

| SUPER BUILT-UP AREA        | CARPET AREA              | BALCONY                |
|----------------------------|--------------------------|------------------------|
| 1097 Sq.ft. / 101.91 Sq.m. | 634 Sq.ft. / 58.89 Sq.m. | 35 Sq.ft. / 3.22 Sq.m. |

| UNITS                                              |
|----------------------------------------------------|
| A-007 to 2607, A-008 to 2608, C-017 to 2617, C-018 |
| to 2618, E-023 to 2623, E-024-2624                 |