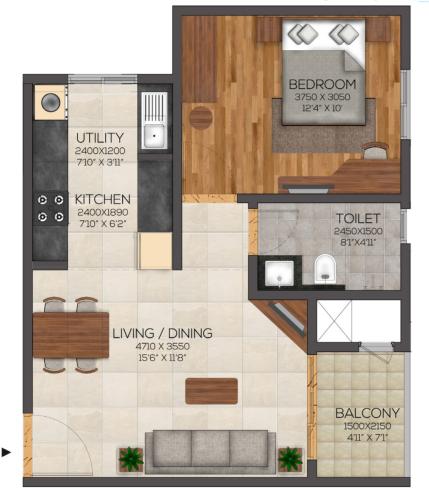

# Eden Block - 1 BHK Type 1

| SUPER BUILT-UP AREA      | CARPET AREA              | BALCONY                |
|--------------------------|--------------------------|------------------------|
| 799 Sq.ft. / 74.25 Sq.m. | 451 Sq.ft. / 41.87 Sq.m. | 35 Sq.ft. / 3.22 Sq.m. |

| UNITS                                           |  |
|-------------------------------------------------|--|
| A-0701 to 2601, A-0702 to 2602, C-0712 to 2612, |  |
| C-0713 to 2613, E-0728 to 2628, E-0729 to 2629  |  |