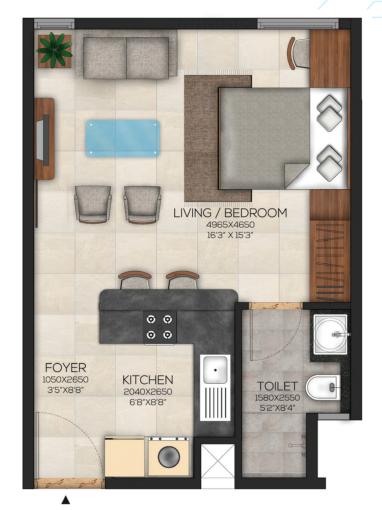

#### Eden Block - Studio Unit

| SUPER BUILT-UP AREA      | CARPET AREA              | UNITS                                                                                            |
|--------------------------|--------------------------|--------------------------------------------------------------------------------------------------|
| 547 Sq.ft. / 50.82 Sq.m. | 332 Sq.ft. / 30.85 Sq.m. | B-0730 to 0742, B-0830 to 0842, B-0930 to 0942<br>D-0743 to 0761, D-0843 to 0861, B-0943 to 0961 |