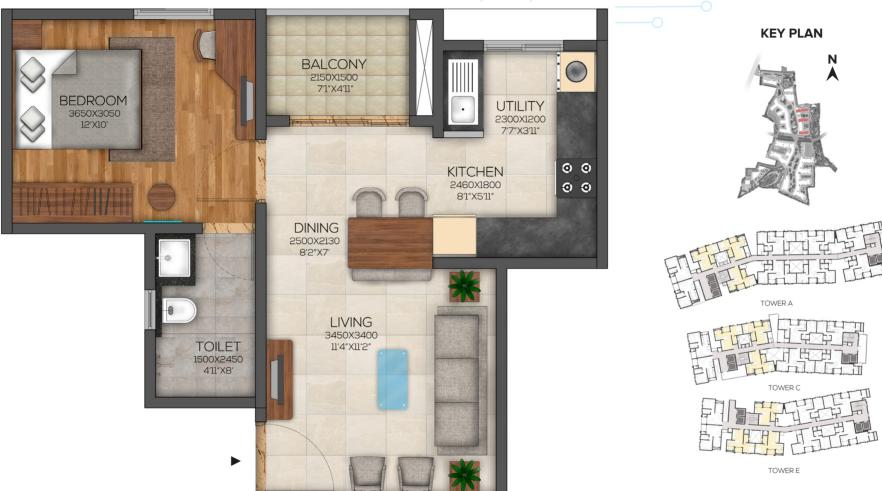

# Eden Block - 1 BHK Type 1

| SUPER BUILT-UP AREA      | CARPET AREA              | BALCONY                |
|--------------------------|--------------------------|------------------------|
| 799 Sq.ft. / 74.25 Sq.m. | 451 Sq.ft. / 41.87 Sq.m. | 35 Sq.ft. / 3.22 Sq.m. |

| UNITS                                           |  |
|-------------------------------------------------|--|
| A-0701 to 2601, A-0702 to 2602, C-0712 to 2612, |  |
| C-0713 to 2613, E-0728 to 2628, E-0729 to 2629  |  |