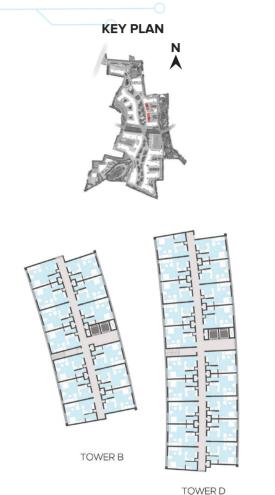

| UNITS                                           |  |
|-------------------------------------------------|--|
| A-0701 to 2601, A-0702 to 2602, C-0712 to 2612, |  |
| C-0713 to 2613, E-0728 to 2628, E-0729 to 2629  |  |