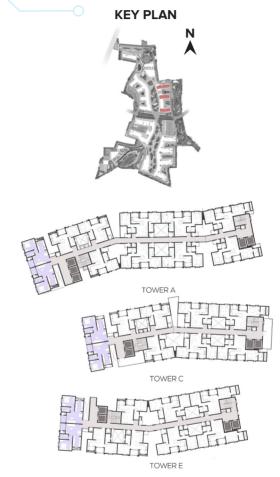

| UNITS                                           |  |
|-------------------------------------------------|--|
| A-0701 to 2601, A-0702 to 2602, C-0712 to 2612, |  |
| C-0713 to 2613, E-0728 to 2628, E-0729 to 2629  |  |