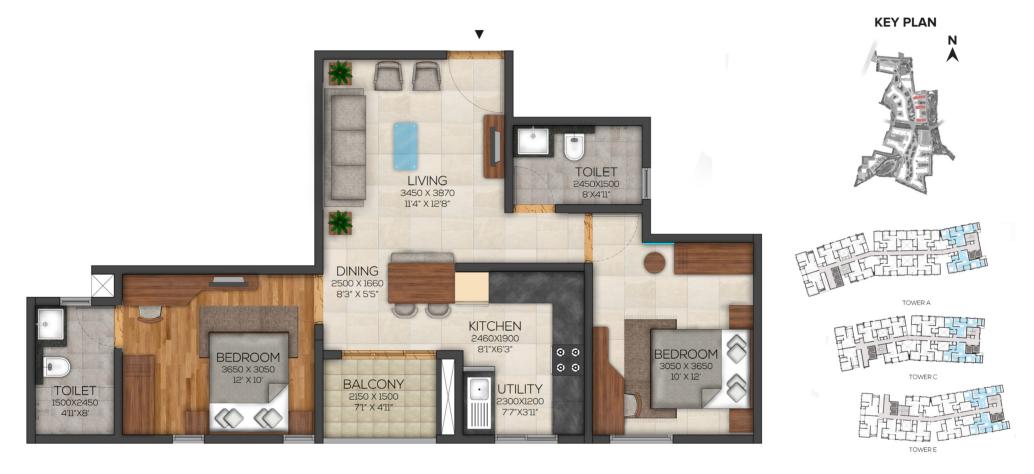

# Eden Block - 2 BHK Type 1

| SUPER BUILT-UP AREA        | CARPET AREA              | BALCONY                | UNITS                                                                                                                          |
|----------------------------|--------------------------|------------------------|--------------------------------------------------------------------------------------------------------------------------------|
| 1097 Sq.ft. / 101.91 Sq.m. | 634 Sq.ft. / 58.89 Sq.m. | 35 Sq.ft. / 3.22 Sq.m. | A-0105 to 2605, A-006 to 2606, A-009 to 2609, A-0210 to 2610<br>C-0216 to 2616, C-0119 to 2619, E-0222 to 2622, E-0125 to 2625 |

### Eden Block - 2 BHK Type 2

| SUPER BUILT-UP AREA        | CARPET AREA              | BALCONY                |
|----------------------------|--------------------------|------------------------|
| 1097 Sq.ft. / 101.91 Sq.m. | 634 Sq.ft. / 58.89 Sq.m. | 35 Sq.ft. / 3.22 Sq.m. |

| UNITS                                              |
|----------------------------------------------------|
| A-007 to 2607, A-008 to 2608, C-017 to 2617, C-018 |
| to 2618, E-023 to 2623, E-024-2624                 |